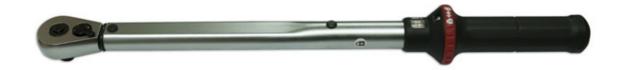

## Torque Wrench 1"D 200 - 1000Nm

Dual scale torque wrench with reversible ratchet function for quick torque operation. Featuring a magnified window for the torque setting, with an additional micro-adjustment window, this torque wrench is easily adjusted using the locking button in the handle end. Repair kit available, see Laser part no. 61443.

## **Additional Information**

- Range: 200 1000Nm (147 737lb-ft).
- 45 teeth ratchet mechanism; 1"D x 1250mm long.
- · An audible signal when the desired torque value is achieved.
- Accuracy: ±3% tolerance from the set scale value.
- Manufactured and certificated to ISO6789-1: 2017. Supplied in moulded case for storage.